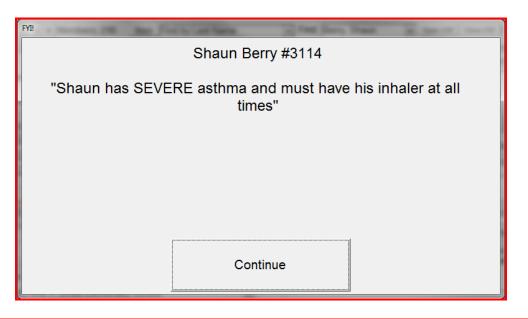

## <u>Members – Flagged</u>

Members can be flagged for various reasons such as health issues, money due, etc. Follow these simple steps to flag members.

- 1. From the Main Menu click the Members button
- 2. Click the Misc. tab
- 3. Choose a member that you would like to be flagged in the Find dropdown at the top
- 4. Near the bottom click the 'Set as Flagged Account' checkbox
- 5. Fill in a message that will be displayed when you click on that members record
- 6. Choose another member in the Find dropdown
- 7. Choose your member that you flagged again
- 8. The message will appear and you can click Continue to proceed to that members screen
- 9. The members name will be highlighted in yellow on all tabs when you are in the Members form